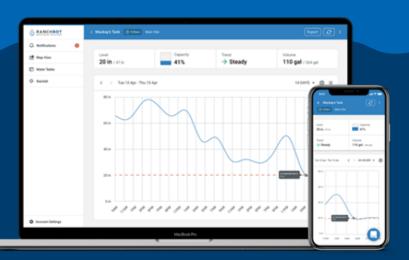

By using Ranchbot we have visibility 24/7 of over 60 troughs and 7 tanks in one of the most arid locations in California."

- J. W. Eade, Central California

Ranchbot provides you with the tools to monitor onranch water ecosystems delivering near real-time reporting on water trends and consumption. Receive alerts to your cell and email and access insights on MyRanchbot to monitor water across your ranch.

## Pricing

Water Level Monitor \$1,490 Satellite

**Annual Subscription \$365** 

Are my livestock drinking water at all?

Capacity

Capacity

Capacity

Al%

Trend

Steady

Toe 13 Apr - Thu 15 Apr

A8 HOURS

JEFF PERRINE 325.949.1172 jeff@alltexirrigation.com www.alltexirrigation.com

know your water

Is there a leak within my tank?

Do my livestock have